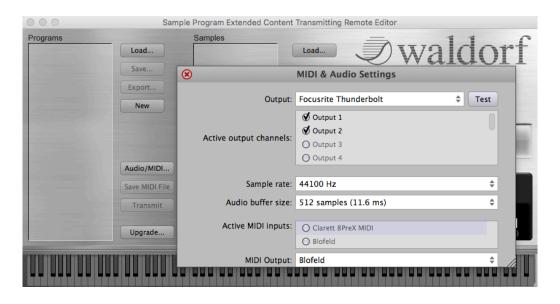

## Step 3

Launch Spectre.

Click "Audio/MIDI" to configure Spectre for your current system.

The important settings is "Midi Output".

Here you have to choose your Blofeld.

Close the MIDI & Audio Settings window.